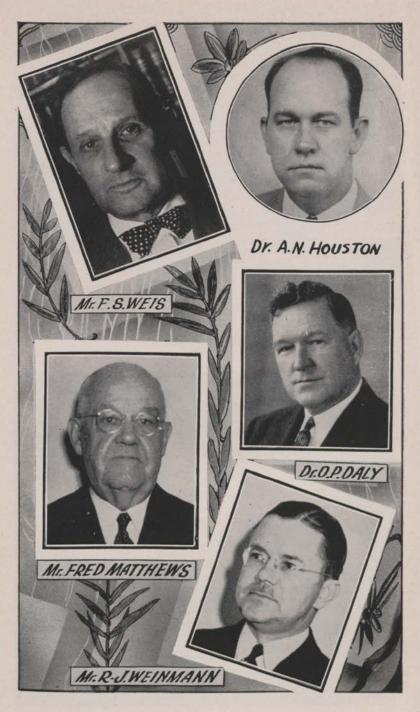

> HON. FRED S. WEIS, Attorney at Law

HON. MALCOLM L. MONROE, Attorney at Law

HON. A. N. HOUSTON, M. D., Surgeon

HON. N. J. TESSITORE, M. D., Surgeon

FRED. W. MATTHEWS, Secretary-Treasurer.

RUDOLPH J. WEINMANN, Practicing Attorney, Attorney for the Board of Administrators.

— iii —